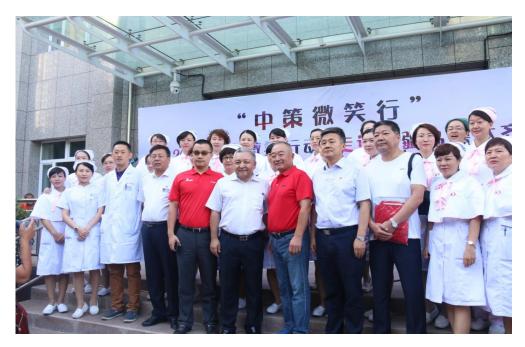

### **Social Responsibility**

Since 2010, Zhongce has joined hands with the "China Smile Fund" to carry out medical aid projects in Xinjiang, aiming to help children with cleft lip and palate in poverty-stricken areas of Xinjiang grow up normally and healthily

From 2013, ZC Rubber and *China Smile Foundation* went to Xinjiang and Carry out medical assistance projects, Designed to help children with cleft lip and palate grow up healthily.