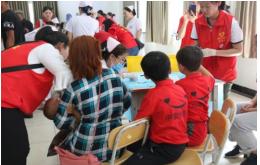

### **Social Responsibility**

Since 2010, Zhongce has joined hands with the "China Smile Fund" to carry out medical aid projects in Xinjiang, aiming to help children with cleft lip and palate in poverty-stricken areas of Xinjiang grow up normally and healthily

From 2013, ZC Rubber and *China Smile Foundation* went to Xinjiang and Carry out medical assistance projects, Designed to help children with cleft lip and palate grow up healthily.