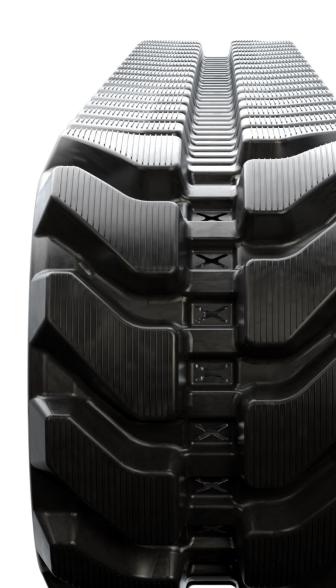

Yonggu Rubber was established in 1958. In 1978, it successfully developed the first rubber tracks produced in China.

Yonggu has now become the leading rubber track manufacturer in China, and its products are exported all over the world.

1958
Company
Established

600,000
Pieces Per
Year Capacity

45
Years Manufacturing
Rubber Tracks